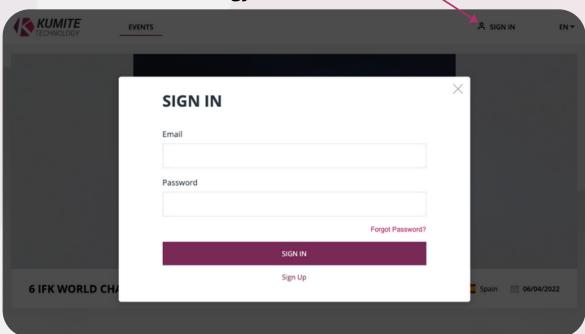

REGISTRATION INSTRUCTION

1. Go to: ifk.kumitetechnology.com

2. Click "SIGN IN" then click "FORGOT PASSWORD"

3. Enter your email and click "SUBMIT"