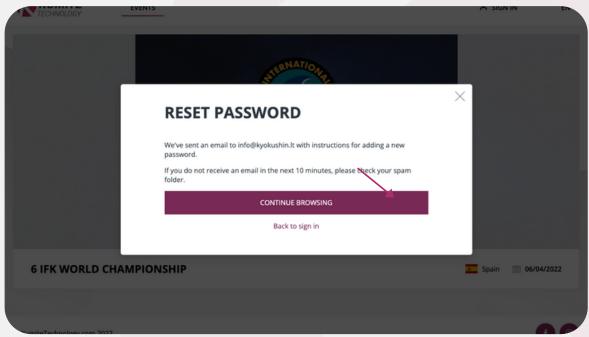

## 4. Visit your email and click "Reset Password"

Here's the link to reset your password. Click the button below to set a new password for your account.

Reset Password

For security purposes, this link will expire in 1 hour or after you reset your password.