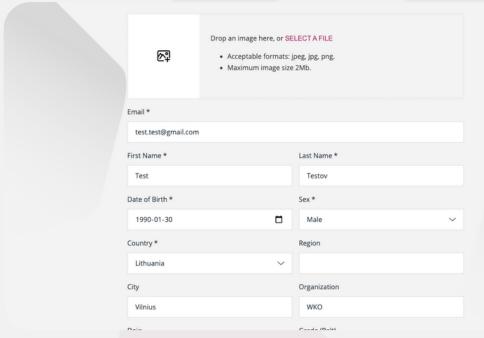

9. Click "My Members"

10. To add new user click the icon shown below

11. Fill in all the required information and click "CREATE"

12. After creating a user click "My Members"

13. Enter the name of the user and click "REGISTER"