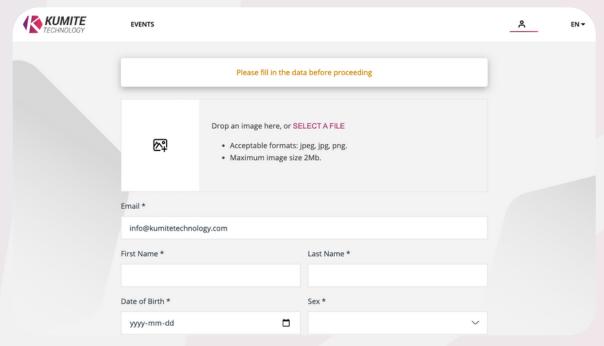

## 5. Create new password

6. After creating new password "SING IN" to your account

7. After successful **Sign In** fill in your personal info

8. After that create your group (organization, dojo, group, etc.).