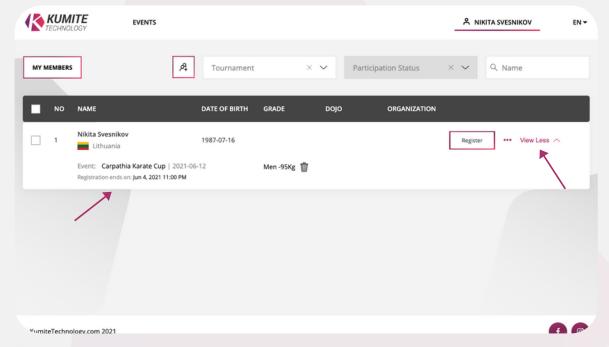

9. Click "My Members"

10. To add new user click the icon shown below

11. Fill in all the required information and click "CREATE"

12. After creating a user click "My Members"

13. Enter the name of the user and click "REGISTER"

14. Confirm the tournament, fill categories and click "CONFIRM"

15. After successfully registering, registration info should appear

If you have any questions or concerns regarding registration process please contact us