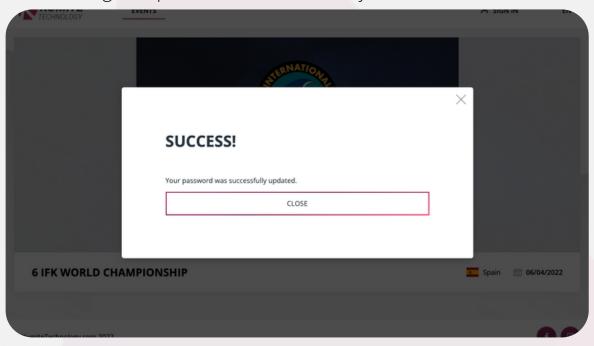

## 5. Create new password

6. After creating new password "SING IN" to your account

7. After successful **Sign In** fill in your personal info

8. After that create your group (organization, dojo, group, etc.).