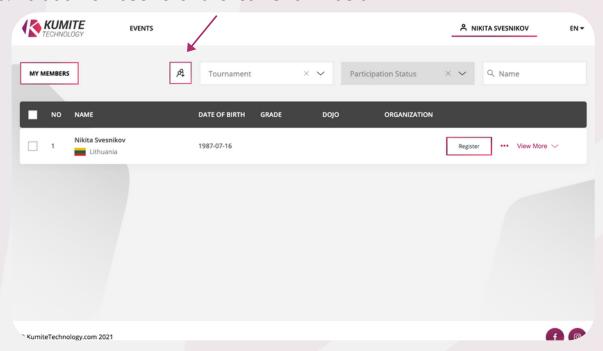

9. Click "My Members"

10. To add new user click the icon shown below

11. Fill in all the required information and click "CREATE"

12. After creating a user click "My Members"

13. Enter the name of the user and click "REGISTER"