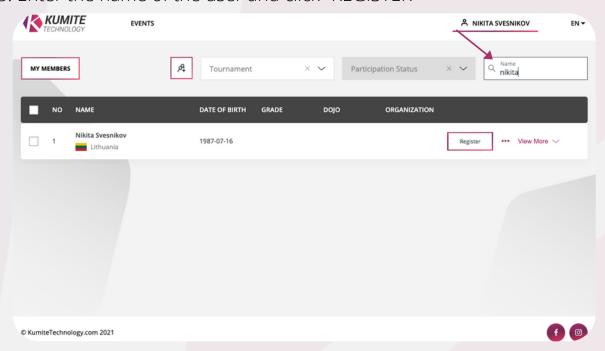

9. Click "My Members"

10. To add new user click the icon shown below

11. Fill in all the required information and click "CREATE"

12. After creating a user click "My Members"

13. Enter the name of the user and click "REGISTER"