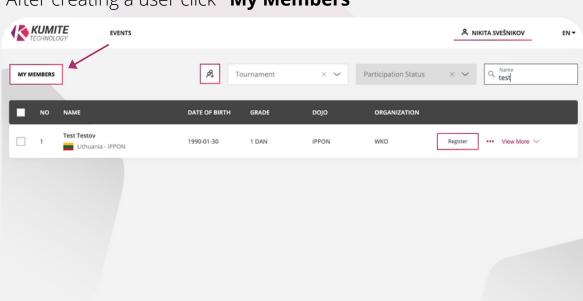

9. Click "My Members"

10. To add new user click the icon shown below

11. Fill in all the required information and click "CREATE"

12. After creating a user click "My Members"

13. Enter the name of the user and click "REGISTER"