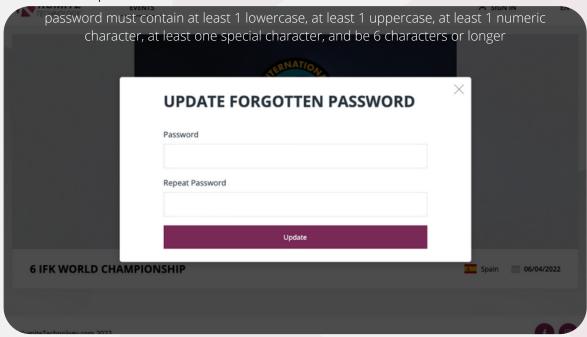

## 5. Create new password

6. After creating new password "SING IN" to your account

7. After successful **Sign In** fill in your personal info

8. After that create your group (organization, dojo, group, etc.).