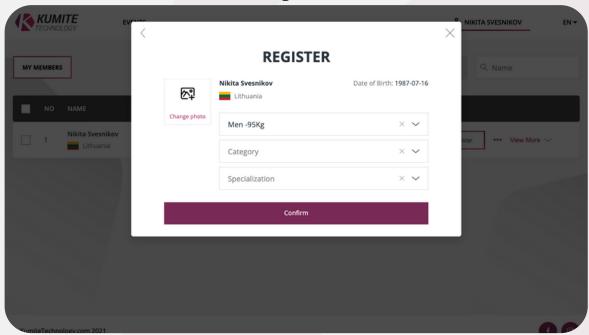

14. Confirm the tournament, fill categories and click "CONFIRM"

15. After successfully registering, registration info should appear

If you have any questions or concerns regarding registration process please contact us