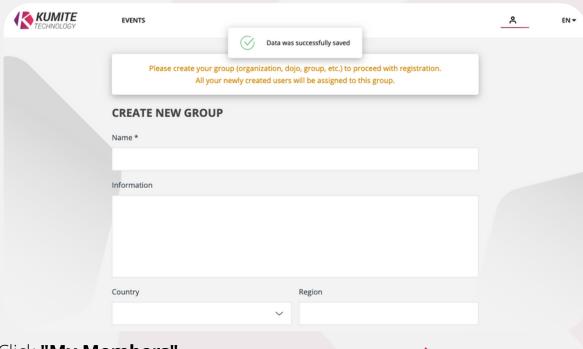

## 5. Create new password

6. After creating new password "SING IN" to your account

7. After successful **Sign In** fill in your personal info

8. After that create your group (organization, dojo, group, etc.).