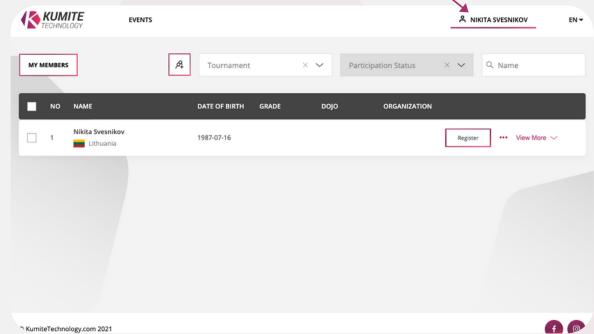

9. Click "My Members"

10. To add new user click the icon shown below

11. Fill in all the required information and click "CREATE"

12. After creating a user click "My Members"

13. Enter the name of the user and click "REGISTER"

14. Confirm the tournament, fill categories and click "CONFIRM"

15. After successfully registering, registration info should appear

If you have any questions or concerns regarding registration process please contact us