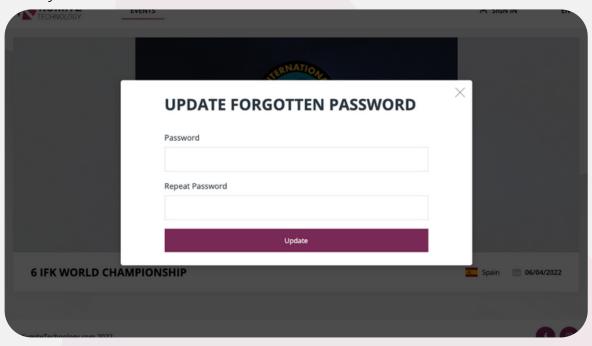

## 5. Create new password

6. After creating new password "SING IN" to your account

7. After successful **Sign In** fill in your personal info

8. After that create your group (organization, dojo, group, etc.).